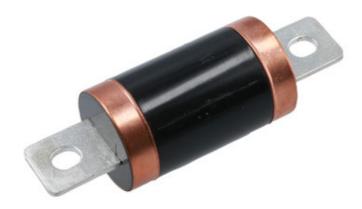

## EV/Hybrid Fuse 150A - 1pc

A single 150 Amp high voltage BEV, HEV & PHEV bolt in style fuse, rated to 500V DC, used in various Hyundai, Kia, Volvo vehicles. Fuses used in high voltage circuits must be securely mounted to prevent points of high resistance that in turn generate unwanted hot spots. This is why fuses for high voltage automotive applications (500V) are bolt in style. It is important that the correct torque is applied to the fixings bolt. Please ensure the fuse selected meets the requirement of the application and OEM torque setting are applied.

## **Additional Information**

- 150 Amp bolted tag fuse; 93mm L x 17.5mm x 30mm□.
- · Breaking Capacity: 20kA.
- · High voltage HEV bolt in style fuse.
- · Applications include: Hyundai, Kia, Volvo.
- Performance conforms to JASOD622; environmental conformance to ISO8820 JASO D622 & GB/T31465. CE & RoHS compliant.